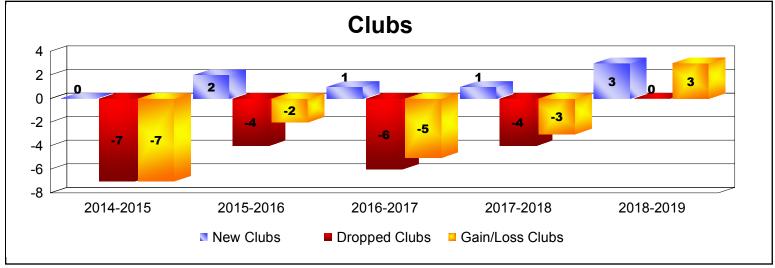

District LB 2

As of June 2019 Cumulative

| Year      | New<br>Clubs | Dropped<br>Clubs | Gain/<br>Loss<br>Clubs | New<br>Members | Charter<br>Members | Reinstate<br>Members | Transfer<br>Members | Total<br>Member<br>Added | Total<br>Members<br>Dropped | Gain/<br>Loss<br>Members |
|-----------|--------------|------------------|------------------------|----------------|--------------------|----------------------|---------------------|--------------------------|-----------------------------|--------------------------|
| 2014-2015 | 0            | -7               | -7                     | 98             | 15                 | 12                   | 2                   | 127                      | -348                        | -221                     |
| 2015-2016 | 2            | -4               | -2                     | 127            | 65                 | 27                   | 2                   | 221                      | -277                        | -56                      |
| 2016-2017 | 1            | -6               | -5                     | 242            | 48                 | 11                   | 10                  | 311                      | -302                        | 9                        |
| 2017-2018 | 1            | -4               | -3                     | 147            | 22                 | 6                    | 0                   | 175                      | -232                        | -57                      |
| 2018-2019 | 3            | 0                | 3                      | 185            | 63                 | 8                    | 2                   | 258                      | -181                        | 77                       |
| Average   | 1            | -4               | -3                     | 160            | 43                 | 13                   | 3                   | 218                      | -268                        | -50                      |