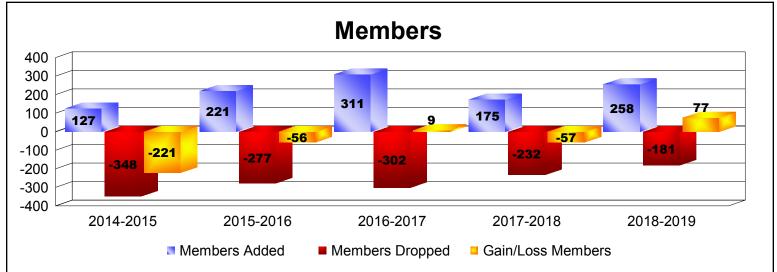

District LB 2

As of June 2019 Cumulative

| Year      | New<br>Clubs | Dropped<br>Clubs | Gain/<br>Loss<br>Clubs | New<br>Members | Charter<br>Members | Reinstate<br>Members | Transfer<br>Members | Total<br>Member<br>Added | Total<br>Members<br>Dropped | Gain/<br>Loss<br>Members |
|-----------|--------------|------------------|------------------------|----------------|--------------------|----------------------|---------------------|--------------------------|-----------------------------|--------------------------|
| 2014-2015 | 0            | -7               | -7                     | 98             | 15                 | 12                   | 2                   | 127                      | -348                        | -221                     |
| 2015-2016 | 2            | -4               | -2                     | 127            | 65                 | 27                   | 2                   | 221                      | -277                        | -56                      |
| 2016-2017 | 1            | -6               | -5                     | 242            | 48                 | 11                   | 10                  | 311                      | -302                        | 9                        |
| 2017-2018 | 1            | -4               | -3                     | 147            | 22                 | 6                    | 0                   | 175                      | -232                        | -57                      |
| 2018-2019 | 3            | 0                | 3                      | 185            | 63                 | 8                    | 2                   | 258                      | -181                        | 77                       |
| Average   | 1            | -4               | -3                     | 160            | 43                 | 13                   | 3                   | 218                      | -268                        | -50                      |